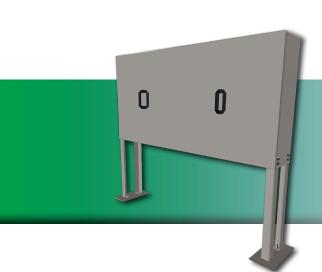

# WGE | ADB Weather Guard Enclosure

#### Features:

- Outdoor enclosure guards Air Disinfection Biosecurity units from the elements - rain, sleet, snow
- Removable cover for easy access
- Adjustable height
- Pre-drilled holes in feet for easy mounting
- Open holes in rear for PVC input and output

#### **Applications:**

• For outdoor or rooftop mounting enclosure houses ADB unit and DRV driver box.

### Construction:

• Cabinet constructed of durable 14-gauge aluminum