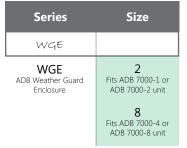

# Ordering Guide:

Left: The rear of the WGE8. Below: The WGE8 with cover removed, showing an installed ADB7000-8AF and the DRV.