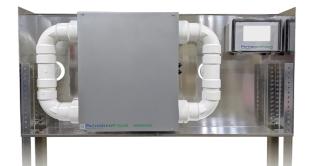

# Ordering Guide:

Left: The rear of the WGE8. Below: The WGE8 with cover removed, showing an installed ADB7000-8AF and the DRV.