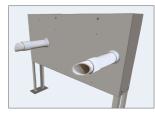

# Ordering Guide:

Left: The rear of the WGE8. Below: The WGE8 with cover removed, showing an installed ADB7000-8AF and the DRV.